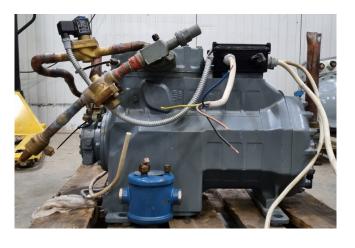

#### Used DWM D3DS-100X-AWM

Used DWM D3DS-100X-AWM semihermetic reciprocating compressor on Freon with a oil level system AC&R. The compressor has a total displacement of 49,9 m<sup>3</sup>/h.

\*Why choose for HOSBV? We are not only the largest used refrigeration specialist in Europe, but also, we solely deliver our orders after performing an extensive test and an industrial cleaning. If requested we are happy to arrange your logistics.