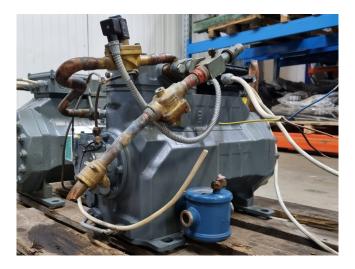

#### Used DWM D3DS-100X-AWM

Used DWM D3DS-100X-AWM semihermetic reciprocating compressor on Freon with a oil level system AC&R. The compressor has a total displacement of 49,9 m<sup>3</sup>/h.

\*Why choose for HOSBV? We are not only the largest used refrigeration specialist in Europe, but also, we solely deliver our orders after performing an extensive test and an industrial cleaning. If requested we are happy to arrange your logistics.