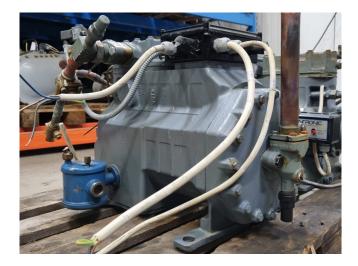

#### Used DWM D3DS-100X-AWM

Used DWM D3DS-100X-AWM semihermetic reciprocating compressor on Freon with a oil level system AC&R. The compressor has a total displacement of 49,9 m<sup>3</sup>/h.

\*Why choose for HOSBV? We are not only the largest used refrigeration specialist in Europe, but also, we solely deliver our orders after performing an extensive test and an industrial cleaning. If requested we are happy to arrange your logistics.