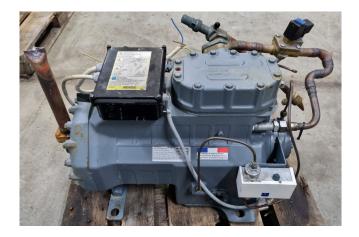

#### Used DWM D3DS-100X-AWM

Used DWM D3DS-100X-AWM semihermetic reciprocating compressor on Freon with a oil level system AC&R. The compressor has a total displacement of 49,9 m<sup>3</sup>/h.

\*Why choose for HOSBV? We are not only the largest used refrigeration specialist in Europe, but also, we solely deliver our orders after performing an extensive test and an industrial cleaning. If requested we are happy to arrange your logistics.