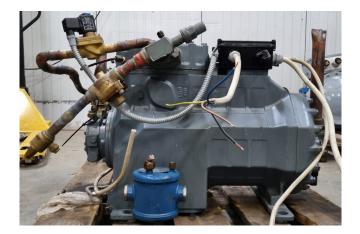

#### Used DWM D3DS-100X-AWM

Used DWM D3DS-100X-AWM semihermetic reciprocating compressor on Freon with a oil level system AC&R. The compressor has a total displacement of 49,9 m<sup>3</sup>/h.

\*Why choose for HOSBV? We are not only the largest used refrigeration specialist in Europe, but also, we solely deliver our orders after performing an extensive test and an industrial cleaning. If requested we are happy to arrange your logistics.