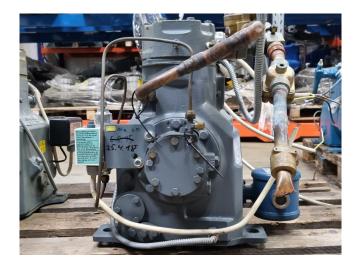

#### Used DWM D3DS-100X-AWM

Used DWM D3DS-100X-AWM semihermetic reciprocating compressor on Freon with a oil level system AC&R. The compressor has a total displacement of 49,9 m<sup>3</sup>/h.

\*Why choose for HOSBV? We are not only the largest used refrigeration specialist in Europe, but also, we solely deliver our orders after performing an extensive test and an industrial cleaning. If requested we are happy to arrange your logistics.